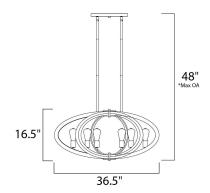

\*max overall height

## **MEASUREMENTS**

DIMENSION : 36.5" L x 22.25" W x 16.5" H

MAX OAH : 48" OAH HANGING WEIGHT : 22 lb