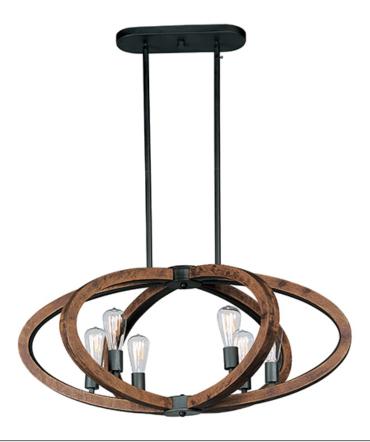

## PRODUCT DESCRIPTION

Rings of Ash wood are distressed and then finished In Antique Pecan for that old world feel. Wi-Fi enabled function allows you to control the fan speed or light intensity from your favorite device.

# LAMPING

INPUT VOLTAGE : 120V

BULB : 6 x 60W Incandescent E26 Medium , 360W Total

BULB INCLUDED : (Included)
DIMMABLE : Yes

#### MATERIAL

Wood, Steel